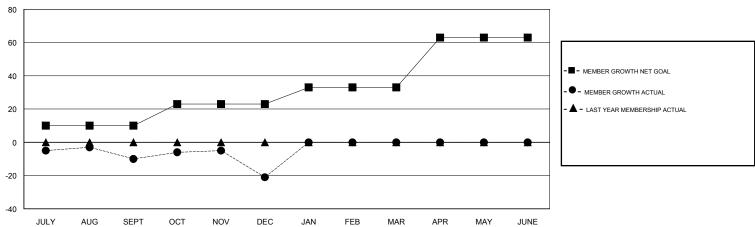

## GOALS AND ACTUAL MEMBERS CUMULATIVE

| DROPPED CLUBS: 2 |    | 25 CLUBS OF 55 ADDED 1 OR MORE<br>NEW MEMBERS | GENDER DISTRIBUTION  MALE 999 (68.33%)  FEMALE 463 (31.67%) |     |
|------------------|----|-----------------------------------------------|-------------------------------------------------------------|-----|
| DROPPED MEMBERS  |    |                                               | Women Percentage Fiscal Year Goal: 15%                      |     |
| DECEASED         | 10 | CLICK HERE FOR CUMULATIVE MEMBERSHIP DATA     | TOTAL FAMILY UNIT MEMBERS                                   | 316 |
| CLUB CANCELLED   | 0  |                                               | FAMILY MEMBERS PAYING HALF                                  | 161 |
| OTHER            | 59 |                                               | DUES                                                        |     |
| TOTAL            | 69 |                                               |                                                             |     |