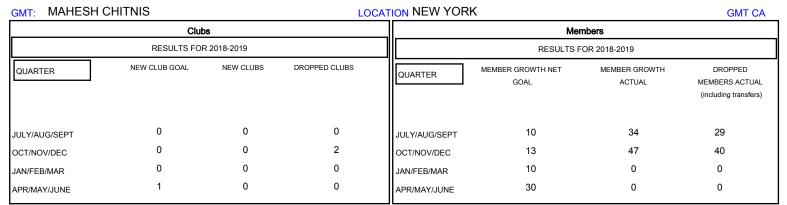

## GOALS AND ACTUAL NEW CLUBS CUMULATIVE

## GOALS AND ACTUAL MEMBERS CUMULATIVE

| DROPPED CLUBS: 2 |    | 25 CLUBS OF 55 ADDED 1 OR MORE<br>NEW MEMBERS | GENDER DISTRIBUTION  MALE 999 (68.33%)  FEMALE 463 (31.67%) |     |
|------------------|----|-----------------------------------------------|-------------------------------------------------------------|-----|
| DROPPED MEMBERS  |    |                                               | Women Percentage Fiscal Year Goal: 15%                      |     |
| DECEASED         | 10 | CLICK HERE FOR CUMULATIVE MEMBERSHIP DATA     | TOTAL FAMILY UNIT MEMBERS                                   | 316 |
| CLUB CANCELLED   | 0  |                                               | FAMILY MEMBERS PAYING HALF                                  | 161 |
| OTHER            | 59 |                                               | DUES                                                        |     |
| TOTAL            | 69 |                                               |                                                             |     |